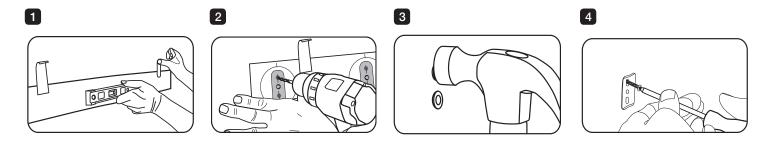

## **A** WARNING Maximum load: 22 lbs (10 kg).

- Step 1: Determine where you would like to mount your bathroom hardware fixture by placing it on the wall. Mark your location with tape or a pencil. Make sure that both ends of the fixture are secured to the towel bar. Tape your mounting template to the wall covering your desired location. Ensure that the template is straight by aligning a level with the center line of the template.
- Step 2: Using a drill and 1/4" (6.35 mm) drill bit, drill two vertical holes for each mounting bracket in the location specified on the template paper.
- Step 3: Remove mounting template from the wall and insert plastic drywall anchors into all 4 drilled holes. Lightly tap with hammer until flush with wall.
- Step 4: Position the mounting brackets against anchor holes and thread screws until secure.
- Step 5: Using a 1/8" (3.3 mm) slotted screwdriver, loosen the metal set screw located at the base of each fixture. Loosen screw until fixture is able to rest flush over mounting bracket.
- Step 6: Place fully-assembled fixture overtop the mounting bracket with set screws facing down. With the fixture resting on the wall, use 1/8" (3.3 mm) slotted screwdriver again to tighten the fixture onto the mounting bracket.
- Step 7: Make sure the fixture is secured to the wall by gently moving both posts from side to side.