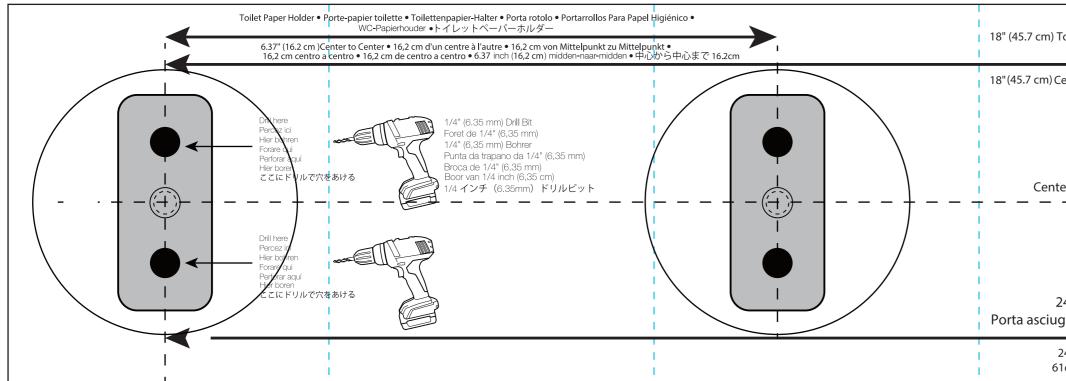

## **A** WARNING Maximum load: 22 lbs (10 kg).

- Step 1: Determine where you would like to mount your bathroom hardware fixture by placing it on the wall. Mark your location with tape or a pencil. Make sure that both ends of the fixture are secured to the towel bar. Tape your mounting template to the wall covering your desired location. Ensure that the template is straight by aligning a level with the center line of the template.
- Step 2: Using a drill and 1/4" (6.35 mm) drill bit, drill two vertical holes for each mounting bracket in the location specified on the template paper.
- Step 3: Remove mounting template from the wall and insert plastic drywall anchors into all 4 drilled holes. Lightly tap with hammer until flush with wall.
- Step 4: Position the mounting brackets against anchor holes and thread screws until secure.
- Step 5: Using a 1/8" (3.3 mm) slotted screwdriver, loosen the metal set screw located at the base of each fixture. Loosen screw until fixture is able to rest flush over mounting bracket.
- Step 6: Place fully-assembled fixture overtop the mounting bracket with set screws facing down. With the fixture resting on the wall, use 1/8" (3.3 mm) slotted screwdriver again to tighten the fixture onto the mounting bracket.
- Step 7: Make sure the fixture is secured to the wall by gently moving both posts from side to side.

| Towel Bar • Barre Porte-serviettes De 45,7 cm • 45,7 cm Handtuchhalter • Porta asciugamani a barra da 45,7 cm •<br>Toallero De Barra de 45,7 cm • 18 inch (45,7 cm) Handdoekstang • 45.7 cm タオルバー                                                                                |
|----------------------------------------------------------------------------------------------------------------------------------------------------------------------------------------------------------------------------------------------------------------------------------|
| Center to Center • 45,7 cm d'un centre à l'autre • 45,7 cm von Mittelpunkt zu Mittelpunkt • 45,7 cm centro a centro • 45,7 cm de centro • 18 inch (45,7 cm) midden-naar-midden • 中心から中心まで 45.7 cm ter Line • Ligne centrale • Mittellinie • Linea central • Middenlijn • センターライン |
| 24" (61cm) Towel Bar • Barre Porte-serviettes De 61 cm • 61 cm Handtuchhalter •<br>Igamani a barra da 61 cm • Toallero De Barra de 61 cm • 24 inch (61 cm) Handdoekstang • 61 cm タオルバー                                                                                           |
| 24" (61cm) Center to Center • 61cm d'un centre à l'autre • 61cm von Mittelpunkt zu Mittelpunkt •<br>51cm centro a centro • 61cm de centro a centro • 24 inch (61cm) midden-naar-midden •中心から中心まで61cm                                                                             |
|                                                                                                                                                                                                                                                                                  |