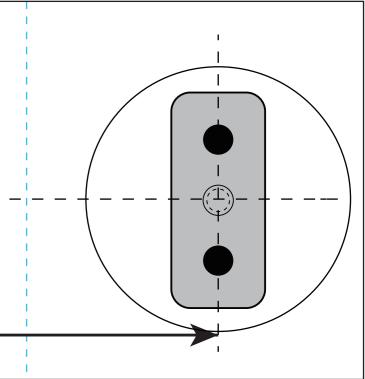

## **A** WARNING Maximum load: 22 lbs (10 kg).

- Step 1: Determine where you would like to mount your bathroom hardware fixture by placing it on the wall. Mark your location with tape or a pencil. Make sure that both ends of the fixture are secured to the towel bar. Tape your mounting template to the wall covering your desired location. Ensure that the template is straight by aligning a level with the center line of the template.
- Step 2: Using a drill and 1/4" (6.35 mm) drill bit, drill two vertical holes for each mounting bracket in the location specified on the template paper.
- Step 3: Remove mounting template from the wall and insert plastic drywall anchors into all 4 drilled holes. Lightly tap with hammer until flush with wall.
- Step 4: Position the mounting brackets against anchor holes and thread screws until secure.
- Step 5: Using a 1/8" (3.3 mm) slotted screwdriver, loosen the metal set screw located at the base of each fixture. Loosen screw until fixture is able to rest flush over mounting bracket.
- Step 6: Place fully-assembled fixture overtop the mounting bracket with set screws facing down. With the fixture resting on the wall, use 1/8" (3.3 mm) slotted screwdriver again to tighten the fixture onto the mounting bracket.
- Step 7: Make sure the fixture is secured to the wall by gently moving both posts from side to side.

| Towel Bar • Barre Porte-serviettes De 45,7 cm • 45,7 cm Handtuchhalter • Porta asciugamani a barra da 45,7 cm •<br>Toallero De Barra de 45,7 cm • 18 inch (45,7 cm) Handdoekstang • 45.7 cm タオルバー                                                                                |
|----------------------------------------------------------------------------------------------------------------------------------------------------------------------------------------------------------------------------------------------------------------------------------|
| Center to Center • 45,7 cm d'un centre à l'autre • 45,7 cm von Mittelpunkt zu Mittelpunkt • 45,7 cm centro a centro • 45,7 cm de centro • 18 inch (45,7 cm) midden-naar-midden • 中心から中心まで 45.7 cm ter Line • Ligne centrale • Mittellinie • Linea central • Middenlijn • センターライン |
| 24" (61cm) Towel Bar • Barre Porte-serviettes De 61 cm • 61 cm Handtuchhalter •<br>Igamani a barra da 61 cm • Toallero De Barra de 61 cm • 24 inch (61 cm) Handdoekstang • 61 cm タオルバー                                                                                           |
| 24" (61cm) Center to Center • 61cm d'un centre à l'autre • 61cm von Mittelpunkt zu Mittelpunkt •<br>51cm centro a centro • 61cm de centro a centro • 24 inch (61cm) midden-naar-midden •中心から中心まで61cm                                                                             |
|                                                                                                                                                                                                                                                                                  |