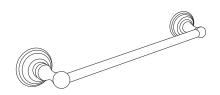

## SOUTH MAIN HARDWARE

Traditional Towel Bar - 18-Inch SH228-SN-1, SH228-OR-1, SH228-PC-1

## **A** WARNING Maximum load: 22 lbs (10 kg).

- Step 1: Determine where you would like to mount your bathroom hardware fixture by placing it on the wall. Mark your location with tape or a pencil. Make sure that both ends of the fixture are secured to the towel bar. Tape your mounting template to the wall covering your desired location. Ensure that the template is straight by aligning a level with the center line of the template.
- Step 2: Using a drill and 1/4" (6.35 mm) drill bit, drill two vertical holes for each mounting bracket in the location specified on the template paper.
- Step 3: Remove mounting template from the wall and insert plastic drywall anchors into all 4 drilled holes. Lightly tap with hammer until flush with wall.
- Step 4: Position the mounting brackets against anchor holes and thread screws until secure.
- Step 5: Using a 1/8" (3.3 mm) slotted screwdriver, loosen the metal set screw located at the base of each fixture. Loosen screw until fixture is able to rest flush over mounting bracket.
- Step 6: Place fully-assembled fixture overtop the mounting bracket with set screws facing down. With the fixture resting on the wall, use 1/8" (3.3 mm) slotted screwdriver again to tighten the fixture onto the mounting bracket.
- Step 7: Make sure the fixture is secured to the wall by gently moving both posts from side to side.