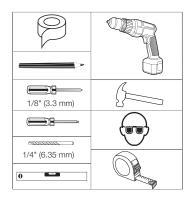

## **A** WARNING Maximum load: 22 lbs (10 kg).

- Step 1: Determine where you would like to mount your bathroom hardware fixture by placing it on the wall. Mark your location with tape or a pencil. Make sure that both ends of the fixture are secured to the towel bar. Tape your mounting template to the wall covering your desired location. Ensure that the template is straight by aligning a level with the center line of the template.
- Step 2: Using a drill and 1/4" (6.35 mm) drill bit, drill two vertical holes for each mounting bracket in the location specified on the template paper.
- Step 3: Remove mounting template from the wall and insert plastic drywall anchors into all 4 drilled holes. Lightly tap with hammer until flush with wall.
- Step 4: Position the mounting brackets against anchor holes and thread screws until secure.
- Step 5: Using a 1/8" (3.3 mm) slotted screwdriver, loosen the metal set screw located at the base of each fixture. Loosen screw until fixture is able to rest flush over mounting bracket.
- Step 6: Place fully-assembled fixture overtop the mounting bracket with set screws facing down. With the fixture resting on the wall, use 1/8" (3.3 mm) slotted screwdriver again to tighten the fixture onto the mounting bracket.
- Step 7: Make sure the fixture is secured to the wall by gently moving both posts from side to side.