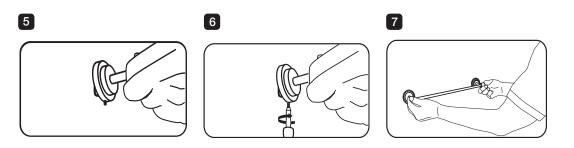

## **A** WARNING Maximum load: 22 lbs (10 kg).

- Step 1: Determine where you would like to mount your bathroom hardware fixture by placing it on the wall. Mark your location with tape or a pencil. Make sure that both ends of the fixture are secured to the towel bar. Tape your mounting template to the wall covering your desired location. Ensure that the template is straight by aligning a level with the center line of the template.
- Step 2: Using a drill and 1/4" (6.35 mm) drill bit, drill two vertical holes for each mounting bracket in the location specified on the template paper.
- Step 3: Remove mounting template from the wall and insert plastic drywall anchors into all 4 drilled holes. Lightly tap with hammer until flush with wall.
- Step 4: Position the mounting brackets against anchor holes and thread screws until secure.
- Step 5: Using a 1/8" (3.3 mm) slotted screwdriver, loosen the metal set screw located at the base of each fixture. Loosen screw until fixture is able to rest flush over mounting bracket.
- Step 6: Place fully-assembled fixture overtop the mounting bracket with set screws facing down. With the fixture resting on the wall, use 1/8" (3.3 mm) slotted screwdriver again to tighten the fixture onto the mounting bracket.
- Step 7: Make sure the fixture is secured to the wall by gently moving both posts from side to side.